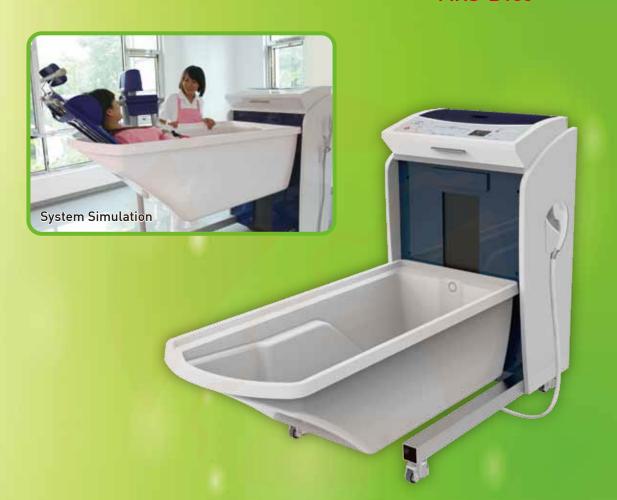

### Hygiene System MHS-B100

| Characteristics | The "Bath Assistive Equipment" is a medical bathtub that stirs water to reduce pain<br>and itch by hydrotherapy. This hygiene system can also be used to clean patients.<br>The integrated lift makes it easier for health care providers to clean paralyzed<br>patients. The bathtub lift can be adjusted according to the operators height to<br>reduce occupational injury during the cleaning process. |                                                     |  |
|-----------------|------------------------------------------------------------------------------------------------------------------------------------------------------------------------------------------------------------------------------------------------------------------------------------------------------------------------------------------------------------------------------------------------------------|-----------------------------------------------------|--|
| Specifications  | Electric lift                                                                                                                                                                                                                                                                                                                                                                                              | Lift distance: 500mm                                |  |
|                 | Townseture display                                                                                                                                                                                                                                                                                                                                                                                         | Lift speed: 5m/min                                  |  |
|                 | Temperature display                                                                                                                                                                                                                                                                                                                                                                                        | LED display                                         |  |
|                 | Temperature control                                                                                                                                                                                                                                                                                                                                                                                        | 20°C~50°C                                           |  |
|                 | Outflow                                                                                                                                                                                                                                                                                                                                                                                                    | Two outflow modes                                   |  |
|                 | Water level setting                                                                                                                                                                                                                                                                                                                                                                                        | Three water levels                                  |  |
|                 | Disinfection system                                                                                                                                                                                                                                                                                                                                                                                        | Warning for the insufficient of disinfection liquid |  |
|                 | Bathtub drainage                                                                                                                                                                                                                                                                                                                                                                                           | Overflow hole and Bounce draining system            |  |
|                 | Massage system                                                                                                                                                                                                                                                                                                                                                                                             | Ultrasonic massage (optional)                       |  |
|                 | Dimensions                                                                                                                                                                                                                                                                                                                                                                                                 | 2035mm x 920mm x 1460mm (Length x Width x Height)   |  |
|                 | Weight                                                                                                                                                                                                                                                                                                                                                                                                     | About 200kg                                         |  |
|                 | Power                                                                                                                                                                                                                                                                                                                                                                                                      | 220~230 V                                           |  |