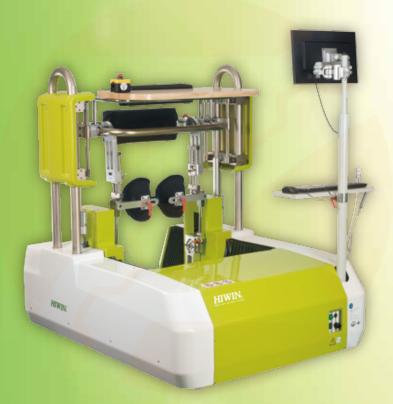

### Robotic Gait Training System MRG-P100

| Characteristics | Using a standing posture and non-suspension method, with a customized oval track, the mechanical exoskeleton drives the patient to execute lower extremity walking training, and simulate gait training. |                                                    |  |
|-----------------|----------------------------------------------------------------------------------------------------------------------------------------------------------------------------------------------------------|----------------------------------------------------|--|
| Training mode   | User passive                                                                                                                                                                                             |                                                    |  |
| Indications     | incomplete spinal con<br>stroke<br>traumatic brain injury<br>multiple sclerosis<br>muscular dystrophy v                                                                                                  |                                                    |  |
| Specifications  | Dimensions                                                                                                                                                                                               | 1550mm x 1300mm x 1600mm (Length x Width x Height) |  |
|                 | Rated load                                                                                                                                                                                               | 387 kg                                             |  |
|                 | Leg length range                                                                                                                                                                                         | thigh 380~500 mm / calf 400~520 mm                 |  |
|                 | Weight restrictions                                                                                                                                                                                      | below 150 kg                                       |  |
|                 | Walking speed                                                                                                                                                                                            | 1 km/hr (MAX)                                      |  |
|                 | Power                                                                                                                                                                                                    | 220V~230V                                          |  |