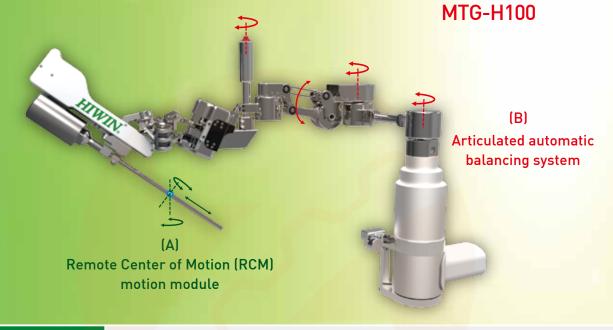

## The Robotic Endoscope Holder

| Characteristics               | Uses unique kinematic mode (RCM), to reach a stable and precise endoscope spatial positioning.                                                                                                                                                                                                                                                                                                                                                                                                              |                                                       |  |
|-------------------------------|-------------------------------------------------------------------------------------------------------------------------------------------------------------------------------------------------------------------------------------------------------------------------------------------------------------------------------------------------------------------------------------------------------------------------------------------------------------------------------------------------------------|-------------------------------------------------------|--|
| Intended use                  | This product is an electric magnetic brake controlled arm that is fitted to the operating table by connector. It is used as support for a fixed optical system (endoscopy) to conduct the following endoscopic surgery in parts of the abdominal cavity: cholecystectomy, hernia repair, fundoplication, splenectomy, appendectomy, right colon resection, sympathectomy, lymph node removal surgery, hysterectomy, gastric banding, gastric bypass surgery, nephrectomy, radical prostatectomy and others. |                                                       |  |
|                               | Dimensions                                                                                                                                                                                                                                                                                                                                                                                                                                                                                                  | 250mm x 150mm x 120mm (Length x Width x Height)       |  |
| (A)                           | DOF                                                                                                                                                                                                                                                                                                                                                                                                                                                                                                         | 3 (includes rotational DOF 2 and translational DOF 1) |  |
|                               | Weight                                                                                                                                                                                                                                                                                                                                                                                                                                                                                                      | below 2.5 KG                                          |  |
| Remote Center of              | Range of movement                                                                                                                                                                                                                                                                                                                                                                                                                                                                                           | ±110°/0°~60°                                          |  |
| Motion module                 | Rated load                                                                                                                                                                                                                                                                                                                                                                                                                                                                                                  | 2.0 KG                                                |  |
|                               | Injection axis route of endoscope reaches 200mm<br>With single-button unlocking function<br>With single-button unlocking (endoscope) function<br>With mechanical Remote Center of Motion                                                                                                                                                                                                                                                                                                                    |                                                       |  |
|                               | Dimensions                                                                                                                                                                                                                                                                                                                                                                                                                                                                                                  | 600mm x 70mm x 60mm (Length x Width x Height)         |  |
| (B)                           | DOF                                                                                                                                                                                                                                                                                                                                                                                                                                                                                                         | 4 (includes rotational DOF 3 and translational DOF 1) |  |
| Articulated                   | Weight                                                                                                                                                                                                                                                                                                                                                                                                                                                                                                      | below 8 KG                                            |  |
| automatic<br>balancing system | Range of movement                                                                                                                                                                                                                                                                                                                                                                                                                                                                                           | ±360° / R480 / H200                                   |  |
|                               | Rated load                                                                                                                                                                                                                                                                                                                                                                                                                                                                                                  | 4 KG                                                  |  |
|                               | With DOF 4 Rotation/Movement Locking function<br>With single-button unlocking function                                                                                                                                                                                                                                                                                                                                                                                                                      |                                                       |  |
| Power                         | 110-230V, 50Hz/60Hz                                                                                                                                                                                                                                                                                                                                                                                                                                                                                         |                                                       |  |